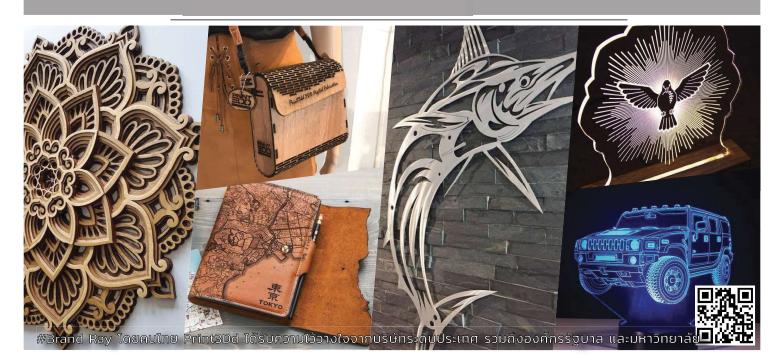

## Ray Co<sub>2</sub> Cutter/Engraver เครื่องตัด และแกะสลักเลเซอร์ชนิด CO<sub>2</sub>

เครื่องตัดและแกะสลักเลเซอร์ ชนิด CO รองรับการตัดและแกะสลัก วัสดุอโลหะ แผ่นพลาสติก, Acrylic, HIPS, Plywood, พลาสวูด, หนัง, ผ้า โลหะ อโลหะและ อื่นๆ ระบบควบคุมการทำงานด้วย Ruida รุ่นใหม่สุด มาพร้อม Software ลิขสิทธ์แท้สามารถสั่งงานผ่าน Computer ได้เลย เหมาะสำหรับงานอดิเรก งานพื้นฐาน โรงเรียน, STEM, FabLabs, มหาวิทยาลัย บริษัทออกแบบผลิตภัณฑ์ สถาปนิก สถาบันองค์กรต่าง ๆ โรงงานขนาดเล็ก–ใหญ่ แบรนด์ Ray ควบคุมการผลิตโดย 3DD Digital Fabrication แบรนด์คนไทยที่ได้รับความไว้วางใจจากองค์กร และบริษัทต่าง ๆ ทั่วประเทศ