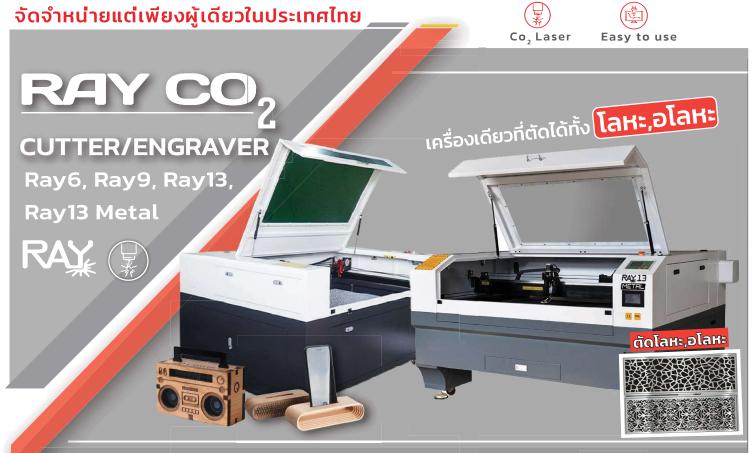

## **Laser Cutter, Engrave**

## Ray Co<sub>2</sub> Cutter/Engraver เครื่องตัด และแกะสลักเลเซอร์ชนิด CO<sub>2</sub>

เครื่องตัดและแกะสลักเลเซอร์ ชนิด CO รองรับการตัดและแกะสลัก วัสดุอโลหะ แผ่นพลาสติก, Acrylic, HIPS, Plywood, พลาสวูด, หนัง, ผ้า โลหะ อโลหะและ อื่นๆ ระบบควบคุมการทำงานด้วย Ruida รุ่นใหม่สุด มาพร้อม Software ลิขสิทธ์แท้สามารถสั่งงานผ่าน Computer ได้เลย เหมาะสำหรับงานอดิเรก งานพื้นฐาน โรงเรียน, STEM, FabLabs, มหาวิทยาลัย บริษัทออกแบบผลิตภัณฑ์ สถาปนิก สถาบันองค์กรต่าง ๆ โรงงานขนาดเล็ก–ใหญ่ แบรนด์ Ray ควบคุมการผลิตโดย 3DD Digital Fabrication แบรนด์คนไทยที่ได้รับความไว้วางใจจากองค์กร และบริษัทต่าง ๆ ทั่วประเทศ