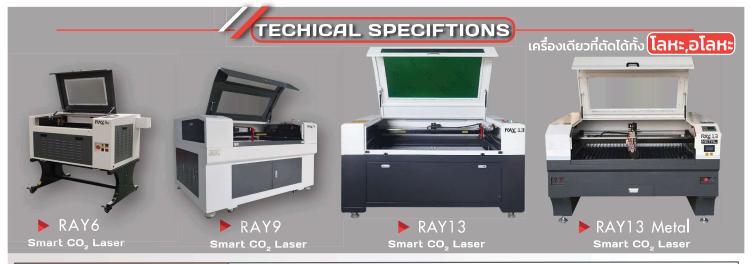

|                                              | รุ่นเครื่องของแบรนด์ RAY                                                                                                                                             |                                  |                                                    |                                                                                 |
|----------------------------------------------|----------------------------------------------------------------------------------------------------------------------------------------------------------------------|----------------------------------|----------------------------------------------------|---------------------------------------------------------------------------------|
| SYSTEM SPECIFTIONS                           | RAY6 Smart CO <sub>2</sub> Laser                                                                                                                                     | RAY9 Smart CO <sub>2</sub> Laser | RAY13 Smart CO <sub>2</sub> Laser                  | RAY13 Metal Smart Co, Laser                                                     |
| ขนาดการทำงาน (Working area)                  | 600 x 400 mm.                                                                                                                                                        | 900 x 600 mm.                    | 1,300 x 900 mm.                                    | 1,300 x 900 mm.                                                                 |
| แหล่งกำเนิด Laser/Power                      | CO <sub>2</sub> /60W                                                                                                                                                 | CO <sub>2</sub> /100W            | CO <sub>2</sub> /130W                              | CO <sub>2</sub> /150W                                                           |
| แผงควบคุม (Controller Display)               | Ruida 6445 หน้าจอสีสัมผัสขนาด 5 นิ้ว/ปุ๋มกด (Numeric keypad)                                                                                                         |                                  |                                                    | Ruida 6332 หน้าจอสีสัมผัสขนาด 5 นิ้ว<br>ปุ่มกด (Numeric keypad)                 |
| แผ <b>่</b> นรอ <mark>งตัด (Table)</mark>    | Honeycomb Aluminium                                                                                                                                                  | Honeycomb Aluminium              | Honeycomb Aluminium,<br>Double Blade               | Double Blade                                                                    |
| ระบบหล <b>่</b> อเย็น (Cooling system)       | Water Pump                                                                                                                                                           |                                  | Chiller CW-5200                                    |                                                                                 |
| ระบบลมเป <mark>าลม (ที</mark> ่หัวเลเซอร์)   | Air Pump 80W 70L/min Air Pump 138W100L/min                                                                                                                           |                                  | Air Pump 138W100L/min<br>(Free1 Tank Oxygen 99,9%) |                                                                                 |
| ระบบพัดลมดูดอากาศ (Exhaust fan)              | Build-in Blower 550W                                                                                                                                                 |                                  | Blower >=550W                                      |                                                                                 |
| การเคลือนที่ของแกน (System moving)           | (Manual Focus)                                                                                                                                                       | XY Cartesian, Z ขึ้น=ลงแ         | นวดิ่งแบบไฟฟ้า (Auto Focus)                        | (Auto Focus Metal Detect)                                                       |
| Auto Resume                                  | Auto Resume Cutting & Engrav                                                                                                                                         |                                  |                                                    | ving                                                                            |
| เลเซอร <mark>์ระบุต</mark> ำแหน <b>่</b> ง   | Red dot pointer laser                                                                                                                                                |                                  |                                                    | Not Detect                                                                      |
| Accuracy                                     | 10-50 Micron (Linear : 0.01 mm. / Text : 0.                                                                                                                          |                                  |                                                    | 0.05 mm.)                                                                       |
| Cutting Speed                                | 0 – 24,000 mm./min                                                                                                                                                   |                                  |                                                    | 0 - 10,000 mm./min                                                              |
| Engraving Speed                              | 0 – 60,000 mm./min                                                                                                                                                   |                                  |                                                    |                                                                                 |
| Safety System                                | Door Sensor, Cooling Sensor, Safety Button                                                                                                                           |                                  |                                                    | Emergency Stop<br>Cooling Sensor                                                |
| Software Support                             | RDWorks                                                                                                                                                              |                                  |                                                    | MetalCut/RDWorks                                                                |
| รองรับไฟล์ (File Support)                    | AI, DXF, PLT, DST, DSB, SVG, PDF, CUT, EPS, DAT, NC, RD, VD, BMP, RDB, GIF, JPG, PNG, MNG, ICO CUR, TIF, TGA, PCX, WBMP, WMF, EMF, JBG, J2C, PGX, RAS, PNM, SKA, RAW |                                  |                                                    |                                                                                 |
| ระบบที่รองรับ (System Support)               | Window 7, 10 or Higher                                                                                                                                               |                                  |                                                    |                                                                                 |
| การเชื่อมต่อ (Port Connecting)               | USB Cable, USB Drive, LAN Cable                                                                                                                                      |                                  |                                                    |                                                                                 |
| วัสดุที่รองรับ                               | Wellerin, Herytie, Folyesboliste, Fashood, File S, to, toot, File, Stelle Odelerio                                                                                   |                                  |                                                    | <b>ตัดได้ทั้งโลหะ, อโลหะ ได้ในเครื่องเดียว</b><br>ความหนาสูงสุดโลหะ,อโลหะ 1,5mm |
| MECHANICAL & DIME                            | NSIONS                                                                                                                                                               |                                  |                                                    |                                                                                 |
| รองรับระบบไฟฟ้า                              |                                                                                                                                                                      | 220VAC                           | ± 10% /50–60Hz.                                    |                                                                                 |
| โครงสร้าง                                    |                                                                                                                                                                      | เหล็                             | กเคลือบกันสนิม                                     |                                                                                 |
| ขนาดตัวเครื่ <mark>อง (M</mark> achine Size) | 700x1,350x1,050mm.                                                                                                                                                   | 1,150x1,500x1,050mm.             | 1,400x1,900x1,060mm.                               | 2,030x1,550x1,470mm                                                             |
| น้ำหนักตัวเครื่อง (Weight)                   | 120kg.                                                                                                                                                               | 280kg.                           | 380kg.                                             | 480kg.                                                                          |
| การรับประกัน (Warranty)                      |                                                                                                                                                                      | <u>ຮັ</u> ບປ                     | ระกันสินค้า 1 ปี                                   |                                                                                 |
| บริการ (Service)                             | บริการจัดส่งสินค้า พร้อมอบรมการใช้งานและติดตั้ง                                                                                                                      |                                  |                                                    |                                                                                 |
| วัสดุและอุปกรณ์สิ้นเปลือง                    | หลอดเลเซอร์, กระจกสะท้อนเลเซอร์, Focal Lens                                                                                                                          |                                  |                                                    |                                                                                 |